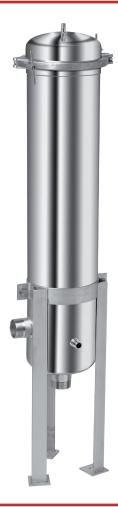

# **62 SERIES** 3-18 Round Cartridge Housings

The 62 Series Multi cartridge housing range is designed to accommodate 3, 5, 7, 10, 12, 15, or 18 stacks of filter cartridges up to 40" long. The top opening style is equipped with a Cast Vee clamp as standard for pressures ranging from 7 - 10 bar g. Leg mounted and equipped with the more conventional dished end, these housings suit processes where there is a need to allow complete drainage of the clean chamber. This design assists in maintaining the general cleanliness of the process system. With the ability to accept both standard Double Open End and Single Open End cartridges, this leg mounted, free standing housing will suit most applications. Bolted closures are an option available for all models.

#### **Product Features:**

- Dished bottom end allows complete drainage of clean chamber, leading to improved system cleanliness
- Adjustable strap legs on the 3 and 5 round housings allow the user to set inlet and outlet heights
- Vee clamp closures use unique 'W' style seal for reliable leak free operation
- High quality cast Vee band clamps for safety and security
- Cast compression nut with
- integral PTFE washer for easy, hand tight cartridge sealing
- Wide range of connection sizes and types, cartridge lengths and materials of construction
- PED and ATEX Complaint
- WRAS Approved product