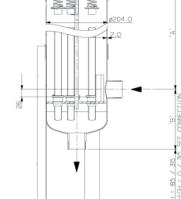

### 62 Series Technical Data -

CE

| Max Operating Cond         | itions                    |                     |                   |                |                                                                                                                                                                                                                                                                                                                                                                                                                                                                                                                                                                                                                                                                                                                                                                                                                                                                                                                                                                                                                                                                                                                                                                                                                                                                                                                                                                                                                                                                                                                                                                                                                                                                                                                                                                                                                                                                                                                                                                                                                                                                                                                                |                       |
|----------------------------|---------------------------|---------------------|-------------------|----------------|--------------------------------------------------------------------------------------------------------------------------------------------------------------------------------------------------------------------------------------------------------------------------------------------------------------------------------------------------------------------------------------------------------------------------------------------------------------------------------------------------------------------------------------------------------------------------------------------------------------------------------------------------------------------------------------------------------------------------------------------------------------------------------------------------------------------------------------------------------------------------------------------------------------------------------------------------------------------------------------------------------------------------------------------------------------------------------------------------------------------------------------------------------------------------------------------------------------------------------------------------------------------------------------------------------------------------------------------------------------------------------------------------------------------------------------------------------------------------------------------------------------------------------------------------------------------------------------------------------------------------------------------------------------------------------------------------------------------------------------------------------------------------------------------------------------------------------------------------------------------------------------------------------------------------------------------------------------------------------------------------------------------------------------------------------------------------------------------------------------------------------|-----------------------|
|                            | 6203                      | 6105/7              | 6210/12           | 6215/18        |                                                                                                                                                                                                                                                                                                                                                                                                                                                                                                                                                                                                                                                                                                                                                                                                                                                                                                                                                                                                                                                                                                                                                                                                                                                                                                                                                                                                                                                                                                                                                                                                                                                                                                                                                                                                                                                                                                                                                                                                                                                                                                                                |                       |
| Liquid: Vee clamp:         | 10 bar g                  | 10 bar g            | 10 bar g          | /barg 📖        | -SPACED                                                                                                                                                                                                                                                                                                                                                                                                                                                                                                                                                                                                                                                                                                                                                                                                                                                                                                                                                                                                                                                                                                                                                                                                                                                                                                                                                                                                                                                                                                                                                                                                                                                                                                                                                                                                                                                                                                                                                                                                                                                                                                                        |                       |
| Bolted closure:            | FV / 10 bar g             | FV / 10 bar g       | FV / 10 bar g     | FV / 10 bar g  | 4 192 P.C.D.                                                                                                                                                                                                                                                                                                                                                                                                                                                                                                                                                                                                                                                                                                                                                                                                                                                                                                                                                                                                                                                                                                                                                                                                                                                                                                                                                                                                                                                                                                                                                                                                                                                                                                                                                                                                                                                                                                                                                                                                                                                                                                                   |                       |
| Gas: Vee clamp:            | 7.5 bar g                 | 4.5 bar g           | 2 bar g           | 1.5 bar g      |                                                                                                                                                                                                                                                                                                                                                                                                                                                                                                                                                                                                                                                                                                                                                                                                                                                                                                                                                                                                                                                                                                                                                                                                                                                                                                                                                                                                                                                                                                                                                                                                                                                                                                                                                                                                                                                                                                                                                                                                                                                                                                                                |                       |
| Bolted clossure:           | FV / 7.5 bar g            | FV / 4.5 bar g      | FV / 2 bar g      | FV / 1.5 bar g |                                                                                                                                                                                                                                                                                                                                                                                                                                                                                                                                                                                                                                                                                                                                                                                                                                                                                                                                                                                                                                                                                                                                                                                                                                                                                                                                                                                                                                                                                                                                                                                                                                                                                                                                                                                                                                                                                                                                                                                                                                                                                                                                |                       |
| Temperature Range:         | -10°C / 150°C             |                     |                   |                | The second secon |                       |
|                            |                           |                     |                   |                | ·π,                                                                                                                                                                                                                                                                                                                                                                                                                                                                                                                                                                                                                                                                                                                                                                                                                                                                                                                                                                                                                                                                                                                                                                                                                                                                                                                                                                                                                                                                                                                                                                                                                                                                                                                                                                                                                                                                                                                                                                                                                                                                                                                            |                       |
| Materials of Construc      | tion                      |                     |                   |                | F SEE CONNECTION                                                                                                                                                                                                                                                                                                                                                                                                                                                                                                                                                                                                                                                                                                                                                                                                                                                                                                                                                                                                                                                                                                                                                                                                                                                                                                                                                                                                                                                                                                                                                                                                                                                                                                                                                                                                                                                                                                                                                                                                                                                                                                               | ARTB<br>MOIN<br>EIGHT |
| Body:                      | 316L St.Steel             |                     |                   |                | TABLE                                                                                                                                                                                                                                                                                                                                                                                                                                                                                                                                                                                                                                                                                                                                                                                                                                                                                                                                                                                                                                                                                                                                                                                                                                                                                                                                                                                                                                                                                                                                                                                                                                                                                                                                                                                                                                                                                                                                                                                                                                                                                                                          | 0                     |
| Closure:                   | Vee Clamp - 304 St.Steel  |                     |                   |                |                                                                                                                                                                                                                                                                                                                                                                                                                                                                                                                                                                                                                                                                                                                                                                                                                                                                                                                                                                                                                                                                                                                                                                                                                                                                                                                                                                                                                                                                                                                                                                                                                                                                                                                                                                                                                                                                                                                                                                                                                                                                                                                                |                       |
|                            |                           | Zinc plated carbor  | n steel           |                |                                                                                                                                                                                                                                                                                                                                                                                                                                                                                                                                                                                                                                                                                                                                                                                                                                                                                                                                                                                                                                                                                                                                                                                                                                                                                                                                                                                                                                                                                                                                                                                                                                                                                                                                                                                                                                                                                                                                                                                                                                                                                                                                |                       |
| (Optional Stainless Steel) |                           |                     |                   |                |                                                                                                                                                                                                                                                                                                                                                                                                                                                                                                                                                                                                                                                                                                                                                                                                                                                                                                                                                                                                                                                                                                                                                                                                                                                                                                                                                                                                                                                                                                                                                                                                                                                                                                                                                                                                                                                                                                                                                                                                                                                                                                                                |                       |
| Vessel Finish:             | Electropolished           |                     |                   |                |                                                                                                                                                                                                                                                                                                                                                                                                                                                                                                                                                                                                                                                                                                                                                                                                                                                                                                                                                                                                                                                                                                                                                                                                                                                                                                                                                                                                                                                                                                                                                                                                                                                                                                                                                                                                                                                                                                                                                                                                                                                                                                                                |                       |
| <b>O</b>                   | (000 05 07                | (010.10             | (045.40           |                | ø204.0                                                                                                                                                                                                                                                                                                                                                                                                                                                                                                                                                                                                                                                                                                                                                                                                                                                                                                                                                                                                                                                                                                                                                                                                                                                                                                                                                                                                                                                                                                                                                                                                                                                                                                                                                                                                                                                                                                                                                                                                                                                                                                                         |                       |
| Connections                | 6203-05-07                | 6210-12             | 6215-18           |                | 2.0                                                                                                                                                                                                                                                                                                                                                                                                                                                                                                                                                                                                                                                                                                                                                                                                                                                                                                                                                                                                                                                                                                                                                                                                                                                                                                                                                                                                                                                                                                                                                                                                                                                                                                                                                                                                                                                                                                                                                                                                                                                                                                                            | _A                    |
| Inlet / Outlet:            | 2" BSPM                   | 3" BSPM             | 4" BSPM           |                |                                                                                                                                                                                                                                                                                                                                                                                                                                                                                                                                                                                                                                                                                                                                                                                                                                                                                                                                                                                                                                                                                                                                                                                                                                                                                                                                                                                                                                                                                                                                                                                                                                                                                                                                                                                                                                                                                                                                                                                                                                                                                                                                |                       |
| Vent:<br>Drain:            | 1/4"BSPM                  | 14"BSPM<br>1⁄2"BSPM | ½" BSP<br>1" BSPM |                |                                                                                                                                                                                                                                                                                                                                                                                                                                                                                                                                                                                                                                                                                                                                                                                                                                                                                                                                                                                                                                                                                                                                                                                                                                                                                                                                                                                                                                                                                                                                                                                                                                                                                                                                                                                                                                                                                                                                                                                                                                                                                                                                |                       |
| Drain:                     | 1/2" BSPM                 | 72 DSFIVI           | I BSFIVI          |                |                                                                                                                                                                                                                                                                                                                                                                                                                                                                                                                                                                                                                                                                                                                                                                                                                                                                                                                                                                                                                                                                                                                                                                                                                                                                                                                                                                                                                                                                                                                                                                                                                                                                                                                                                                                                                                                                                                                                                                                                                                                                                                                                |                       |
| PED Status:                | Compliant with 2014/68/EU |                     |                   |                |                                                                                                                                                                                                                                                                                                                                                                                                                                                                                                                                                                                                                                                                                                                                                                                                                                                                                                                                                                                                                                                                                                                                                                                                                                                                                                                                                                                                                                                                                                                                                                                                                                                                                                                                                                                                                                                                                                                                                                                                                                                                                                                                | 8                     |
| Fluid Groups:              | Liquids Group 1 + 2       |                     |                   |                |                                                                                                                                                                                                                                                                                                                                                                                                                                                                                                                                                                                                                                                                                                                                                                                                                                                                                                                                                                                                                                                                                                                                                                                                                                                                                                                                                                                                                                                                                                                                                                                                                                                                                                                                                                                                                                                                                                                                                                                                                                                                                                                                | E H                   |
| i luiu Oloups.             | Gas Group 2               | 1 · Z               |                   |                |                                                                                                                                                                                                                                                                                                                                                                                                                                                                                                                                                                                                                                                                                                                                                                                                                                                                                                                                                                                                                                                                                                                                                                                                                                                                                                                                                                                                                                                                                                                                                                                                                                                                                                                                                                                                                                                                                                                                                                                                                                                                                                                                | TABL -                |
|                            | Gus Group Z               |                     |                   |                |                                                                                                                                                                                                                                                                                                                                                                                                                                                                                                                                                                                                                                                                                                                                                                                                                                                                                                                                                                                                                                                                                                                                                                                                                                                                                                                                                                                                                                                                                                                                                                                                                                                                                                                                                                                                                                                                                                                                                                                                                                                                                                                                | 141                   |

Marking: Exceptions:

ATEX:

Compliant with 2014/34/EU, level CE Ex II 2 GD c X

Technical drawings for each individual housing showing dimensions, volume, weights, maximum temperatures and design pressures available on request.